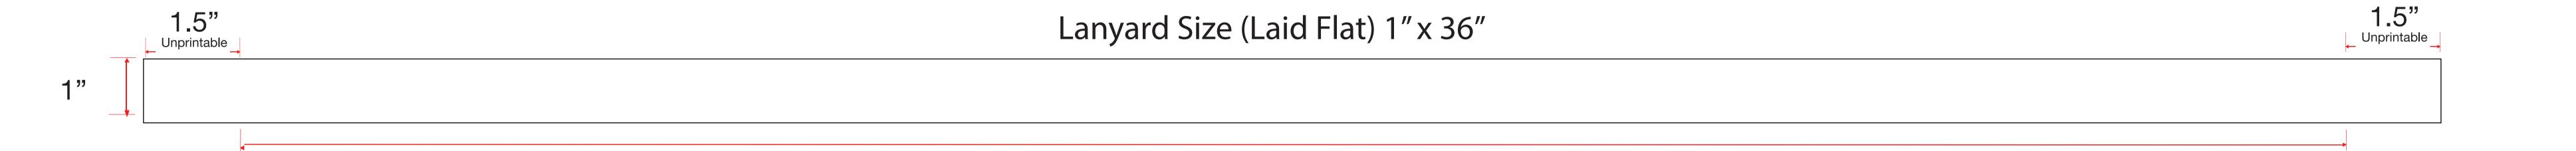

## **Imprint Limitations**

- Step and repeat is possible on 32" of lanyard, when design elements are 9" or less
- For art 9" or more. Repeat is restricted to once on both sides

Attached please find your original art file you sent to us, as well as your proof to check that we haven't missed anything!