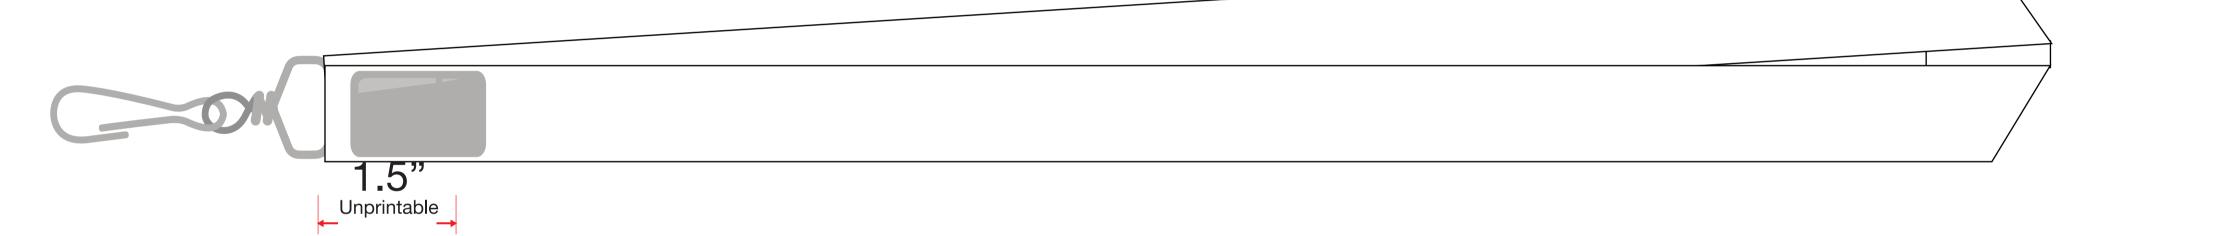

## **Imprint Limitations**

- Step and repeat is possible on 32" of lanyard, when design elements are 9" or less
- For art 9" or more. Repeat is restricted to once on both sides

Attached please find your original art file you sent to us, as well as your proof to check that we haven't missed anything!